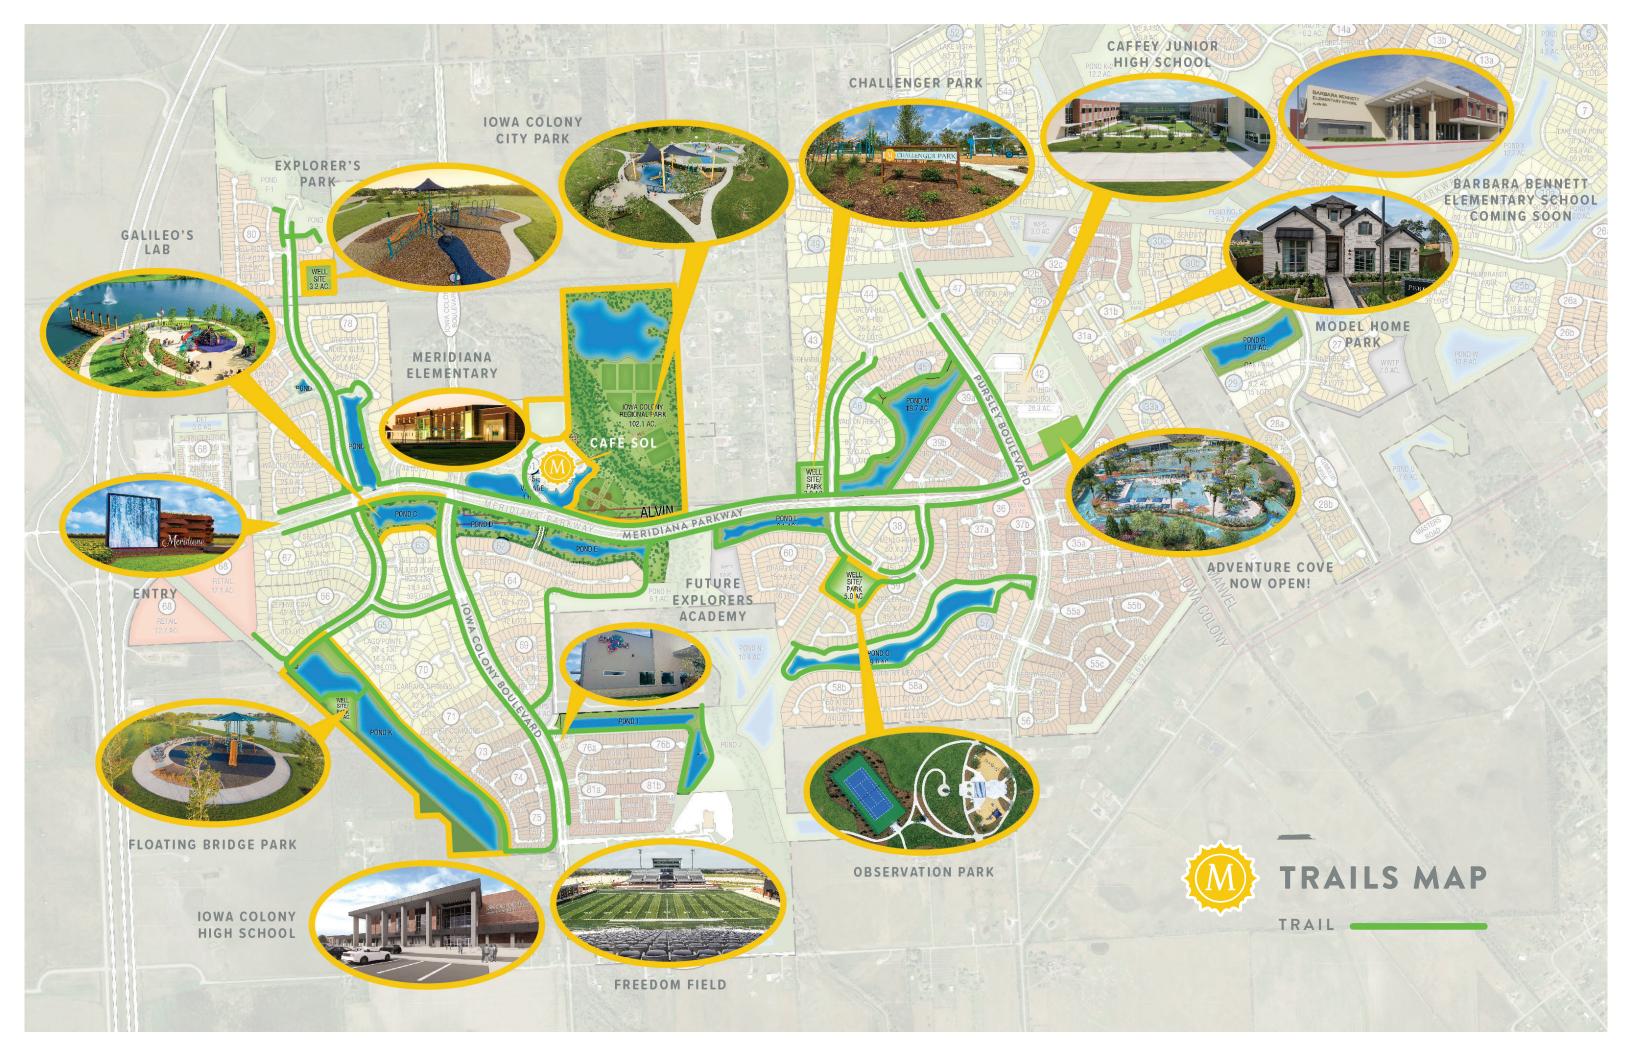

## **BARBARA BENNETT ELEMENTARY SCHOOL – ONSITE** 9235 North Inspiration Way | Manvel, TX 77578

Meridiana will soon welcome a new onsite elementary school located just north of Meridiana Parkway on Inspiration Way in Manvel. We are excited that Barbra Bennett Elementary will feature classes for pre-K-5th grade. Coming fall 2024!

#### **MERIDIANA ELEMENTARY – ONSITE** 9815 Meridiana Parkway | Iowa Colony, TX 77583

A brand new facility with a dedicated staff, students benefit from strong community involvement, positive parent/teacher relationships and a neighborhood designed to spark natural curiosity.

#### **CAFFEY JUNIOR HIGH SCHOOL – ONSITE** 9727 Pursley Blvd | Manvel, TX 77578

Meridiana is home to its very own onsite Jackie Doucet Caffey Junior High School! Their student-centered space promotes collaboration, flexibility, creativity, and wellness. Welcome Cardinals!

## IOWA COLONY HIGH SCHOOL - ADJACENT 3700 Davenport Pkwy | Iowa Colony, TX 77583

Meridiana is excited to welcome the Iowa Colony Pioneers to the community. Iowa Colony High School is located adjacent to Meridiana and their mission is to ignite a culture of excellence that inspires learning, empathy, and passion in our Pioneer family!

## PARKS and TRAILS