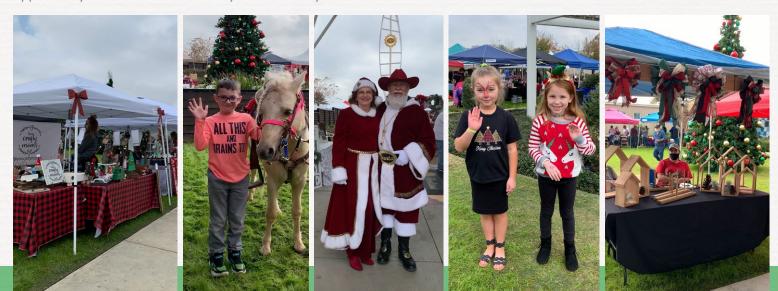

### MERIDIANA CHRISTMAS TREE LIGHTING

We are blown away from the attendance we had at our first annual Christmas tree lighting! We were so thrilled to have been able to bring a little extra joy to our wonderful community this year.

As children ran around the tree, everyone counted down the seconds for the sparkling display of lights on the tree. The Welcome Center Staff handed out hot chocolate and popcorn for all attendees during the event. The Polar Express was played at the amphitheater and visitors snacked on treats from food trucks, Smokin D's BBQ Fusion and Funnelocity while they enjoyed the film. We can't wait to do it again next year!

## MERRY MERIDIANA MARKET

Merry Meridiana Market gets bigger every year! We had 40+ vendors selling anything from homemade Christmas crafts to natural beauty products, jewelry and Mexican tamales and treats. Mr. and Mrs. Claus made a stop at the Oasis Village to take photos by our 25-foot Christmas Tree with all of the nice children in the community. Families also enjoyed a free petting zoo, arm painting, balloon artists, and hot chocolate stations. Food trucks Foreign Policy, Moonbow Woodfired Pizza, and Funnelocity were out to serve delicious food during the event. With over 700 attendees this year, we're thankful we had the opportunity to celebrate the holiday season with you!