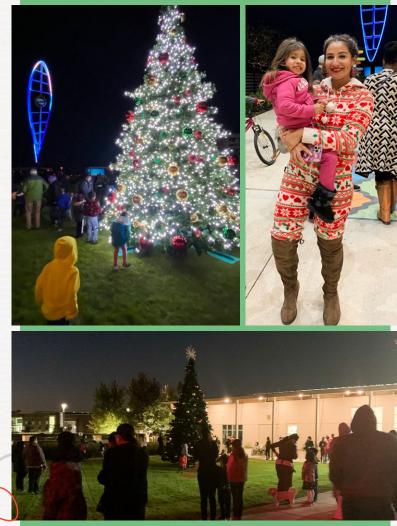

### MERIDIANA CHRISTMAS TREE LIGHTING

We are blown away from the attendance we had at our first annual Christmas tree lighting! We were so thrilled to have been able to bring a little extra joy to our wonderful community this year.

As children ran around the tree, everyone counted down the seconds for the sparkling display of lights on the tree. The Welcome Center Staff handed out hot chocolate and popcorn for all attendees during the event. The Polar Express was played at the amphitheater and visitors snacked on treats from food trucks, Smokin D's BBQ Fusion and Funnelocity while they enjoyed the film. We can't wait to do it again next year!